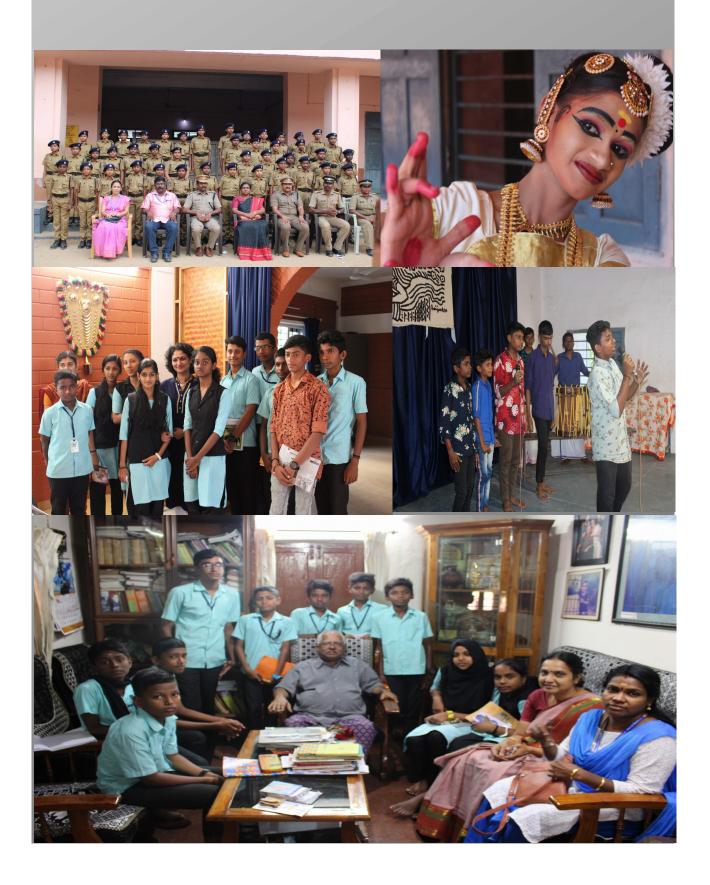

ന്നു.

നൗഷാദ് എന്ന വൃക്തി തന്റെ കടയിൽ നിന്ന്

വസ്തങൾ മുഴവൻ ദുരിതബാധിതർക്ക് നൽകി . സമൂഹത്തിലെ എല്ലാ തലത്തിൽപ്പെട്ട ആളുകളും ദുരിതനിവാരണത്തിൽ പങ്കെടുത്ത് . സിനിമാനടൻ ടൊവിനൊ തോമസ് ഇക്കാര്യത്തിൽ നല്ലൊരു മാത്വകയായി .

നവ കേരളത്തിൽ നിർമ്മാണത്തിൽ കുട്ടികൾക്ക്

വലിയ പങ്ക് വഹിക്കാന്രണ്ട് .മരങൾ വച്ചു പിടിപ്പിക്കണം .പ്ലാസ്റ്റിക്ക് നിർമ്മാർജനം ചെയ്യണം .പുരോഗമന പ്രവർത്തനങൾ ശാസ്തിയ കാഴ്യപ്പാടോടെ ആകണം.





-ഷിജോ . ജെ

ക്ട്ടുകാരൊന്നിച്ച ആർത്തല്ലസിച്ച<u>ത</u>ം എൻ നഷ്ട ബാല്യത്തിൻ സ്മൃതികളായി മത്തശ്ശിക്കഥകൾ , അമ്മതൻ താരാട്ട് മത്തശ്ശനോടൊപ്പം വയലിൽ നടന്നത് ഒരുപാട് കൊതിച്ചിടുന്ന ഇന്നെനിക്ക് തിരിച്ചുകിട്ടുമോ ഒരു ബാല്യം കൂടി .

പൂമ്പാറ്റയെ പോൽ പാറി നടന്നത്രം തൊടിയിലെ വഴിയിലൂടോടിക്കളിച്<u>ചത</u>ം മാമ്പഴക്കാലത്തു മാങ്ങ പറിച്ചത്രം തമ്പിയോടൊന്നിച്ച് പാറിനടന്നത്രം

#### ബാല്യം

### VALUABLE MOMENTS TO KEEP IN MEMORY





## LITTLE KITES TEAM PMGHSS, PALAKKAD