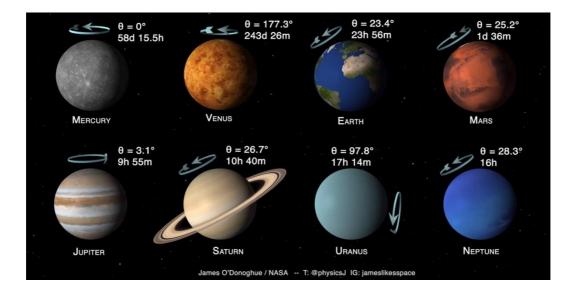

#### ABOUT PLANET

| intereury roman doub of by me messenger | Mercury | -Roman | Gods | Of S | wift | Messenger |
|-----------------------------------------|---------|--------|------|------|------|-----------|
|-----------------------------------------|---------|--------|------|------|------|-----------|

Venus -Roman Gods Of Love And beuty

Earth -This is not a part of Roman Gods

Mars -Roman Gods of wars

- Jupiter -Roman Gods of Rooter
- Saturn -Roman Gods of agriculture
- Uranus -Roman Gods of Father
- Neptune -Roman Gods of Sea
- Pluto -Roman Gods of Dead (Dwarf Planet)