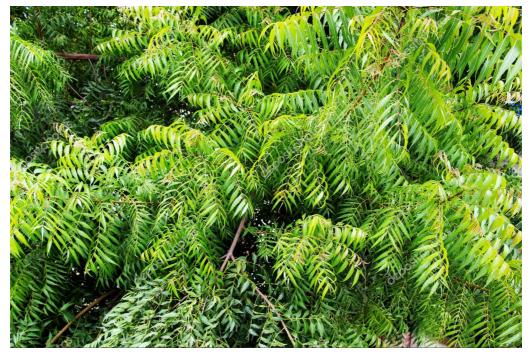

# **Neem Tree**

The neem tree is often referred to as the 'village pharmacy'. The tree is described in detail in ancient Sanskrit texts. The traditional uses of neem are many and varied in India. When a child has fever chickenpox, neem leaves are kept on the bed. For skin. When woolen cloths are put away, neem leaves are put between them to keep away moths. It is also used as a natural antiseptic toothbrush. People break the twigs and peel off the bark and the chew it into a soft brush at one and end, which they then run around the gums and teeth. Finally, they split the twig in two and use the flat hard surface to scrape their tongue. It is said that the temperature under a neem tree is always two or three degrees cooler than in any other shade.

> UNAIS.A X A