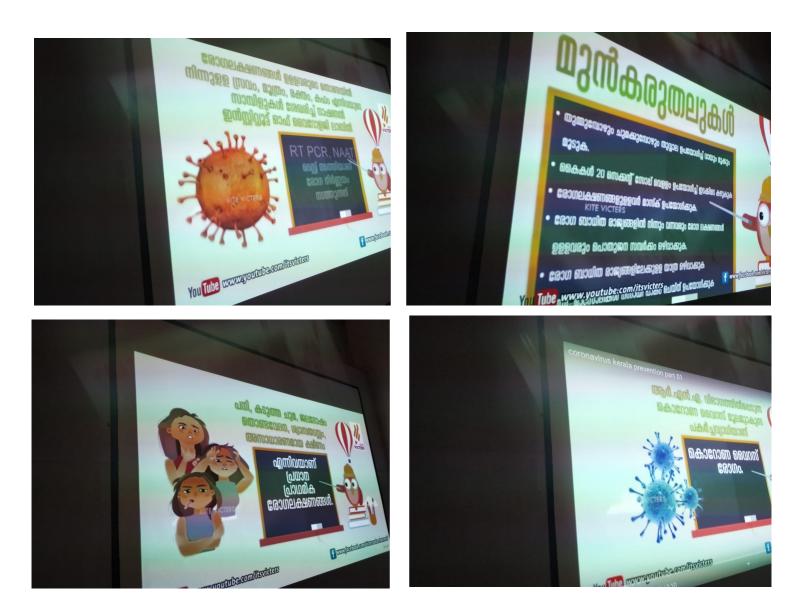

be used by the future generation. Resources management can lead to ecological balance. Ecological imbalance can lead to many environment problems like flood, earthquake etc. These are hazardous to human life. Exploitation of resource by the human is the factor that lead to ecological imbalance. Natural resource management is a factor that can lead to ecological balance, so everyone should use the resources judiciously and adopt a new way of life.

> SALIMA IX A

## ഉപജില്ലാ കലോൽസവ വിജയികൾ



## സ്കൂൾ കലോൽസവം 2019-20



#### <u>എം പി റ്റി എ പരിശീലനം</u>



### ഭരണഘടന ആമുഖം



## കലോൽസവ വിജയികൾ





#### ഗണിതോത്സവം



# <u>കലോൽസവ വിജയികൾ</u> ട്രോഫിയുമായി



## പ്രതിഭകളെ തേടി.....



# <u>ശിശ്ര ദിന റാലി</u>



#### സയൻസ് ഫെയർ



## കായിക മേള വിജയികൾ



## Awareness class about corona virus