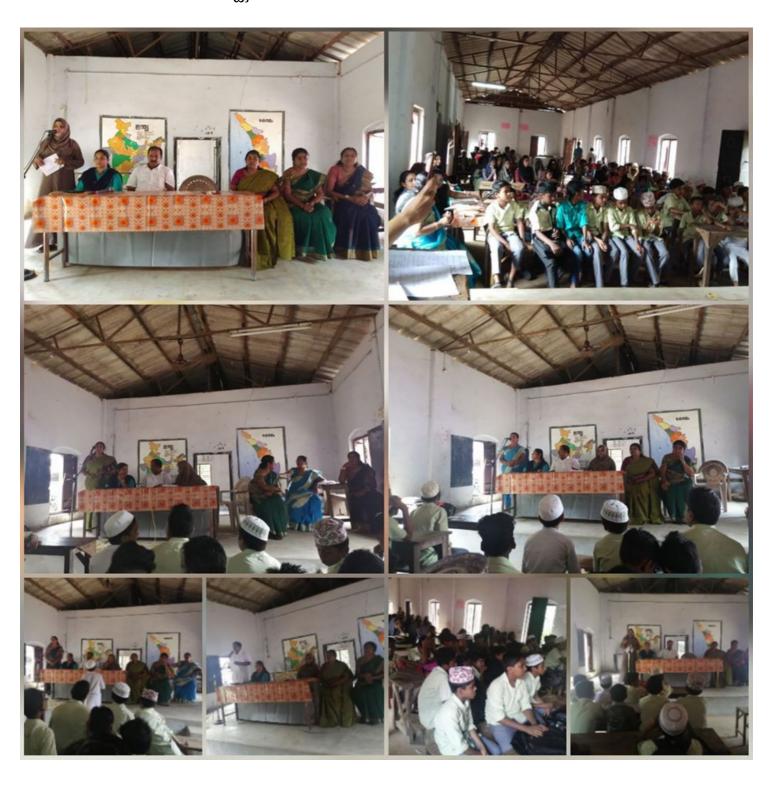

d in a planned way. Water conservation,

sustainable development etc. Can lead to management of resources.

Sustainable development means development without harming the environment i.e mining, exploitation of resource etc. Should be done judiciously so that the resources can be used by the future generation. Resources management can lead to ecological balance. Ecological imbalance can lead to many environment problems like flood, earthquake etc. These are hazardous to human life. Exploitation of resource by the human is the factor that lead to ecological imbalance. Natural resource management is a factor that can lead to ecological balance, so everyone should use the resources judiciously and adopt a new way of life.

> SALIMA IX A

## ഉപജില്ലാ കലോൽസവ വിജയികൾ



## സ്കൂൾ കലോൽസവം 2019-20



#### <u>എം പി റ്റി എ പരിശീലനം</u>



### ഭരണഘടന ആമുഖം



## കലോൽസവ വിജയികൾ





#### ഗണിതോത്സവം



# <u>കലോൽസവ വിജയികൾ</u> ട്രോഫിയുമായി



## പ്രതിഭകളെ തേടി.....



# <u>ശിശ്ര ദിന റാലി</u>



#### സയൻസ് ഫെയർ



## കായിക മേള വിജയികൾ



## Awareness class about corona virus