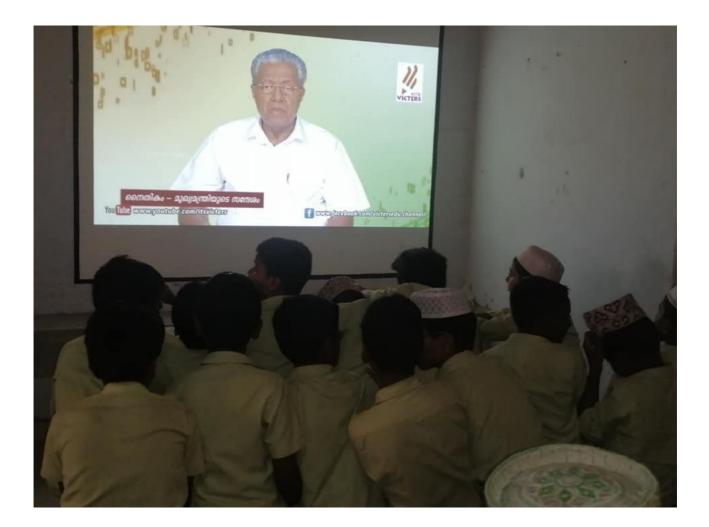

lopment etc. Can lead to management of resources.

Sustainable development means development without harming the environment i.e mining, exploitation of resource etc. Should be done judiciously so that the resources can be used by the future generation. Resources management can lead to ecological balance. Ecological imbalance can lead to many environment problems like flood, earthquake etc. These are hazardous to human life. Exploitation of resource by the human is the factor that lead to ecological imbalance. Natural resource management is a factor that can lead to ecological balance, so everyone should use the resources judiciously and adopt a new way of life.

> SALIMA IX A

## ഉപജില്ലാ കലോൽസവ വിജയികൾ



## സ്കൂൾ കലോൽസവം 2019-20



#### <u>എം പി റ്റി എ പരിശീലനം</u>



### ഭരണഘടന ആമുഖം



## കലോൽസവ വിജയികൾ





#### ഗണിതോത്സവം



# <u>കലോൽസവ വിജയികൾ</u> ട്രോഫിയുമായി



## പ്രതിഭകളെ തേടി.....



# <u>ശിശ്ര ദിന റാലി</u>



#### സയൻസ് ഫെയർ



## കായിക മേള വിജയികൾ



## Awareness class about corona virus